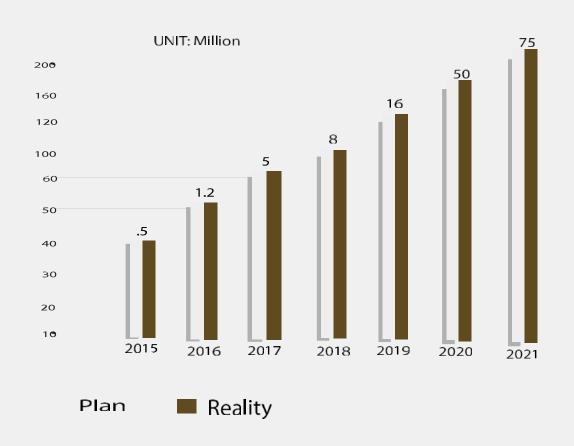

#### Overview

**Export** 

Year 2020

\$25 Million

**Plan Export** 

Year 2021

\$50 Million

Lead Time Bangladesh Ltd.